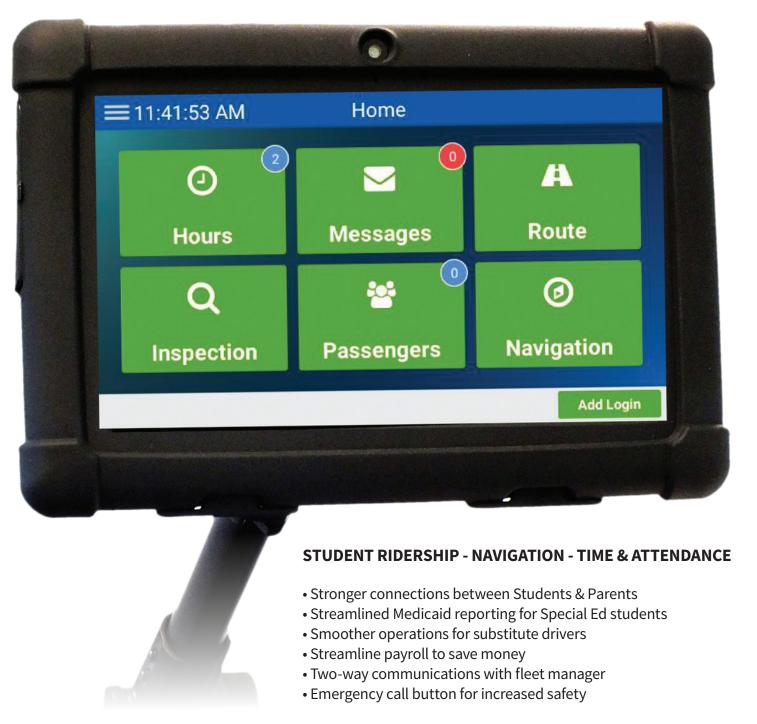

## Easy-to-use tablet delivers navigation, student ridership, and driver Time & Attendance

#### **At Your Fingertips**

Turn-by-turn directions and digital ridership lists provide drivers improved accuracy and eliminate paper. Efficient, accurate, environmentally friendly for an improved school bus experience.

#### **Driver Login**

Drivers won't punch a time clock in the garage or office. They start their work by clocking in with the tablet on the bus, saving time and money and increasing efficiency.

#### **Real-time Data**

When students board the bus their names and pictures appear on the tablet, making it easier to know who they are, if they're on the correct bus, and boarding or departing at the correct stop.

### **Powerful Navigation**

Navigation designed specifically for school buses. Seamless integration with GPS hardware, using the power of routing to safely navigate planned bus runs and routes. Smoother experience for substitute drivers.