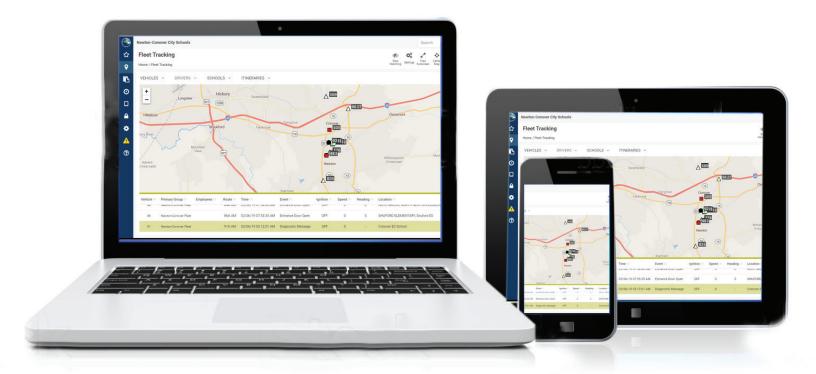

### **Powerful Navigation**

Navigation designed specifically for school buses. Seamless integration with GPS hardware, using the power of routing to safely navigate planned bus runs and routes. Smoother experience for substitute drivers.