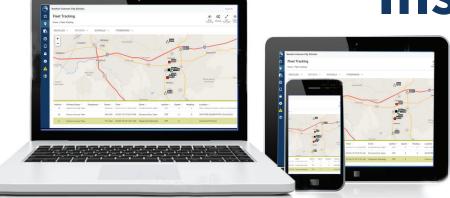

# FASTER & MORE ACCURATE

Inspections

Synovia's real time reporting delivers actionable information to maximize your ability to maneuver your fleet, rotating vehicles and routes to optimize performance and saving time and money.

Real time reporting to address vehicle issues before they become serious problems limiting your fleet productivity