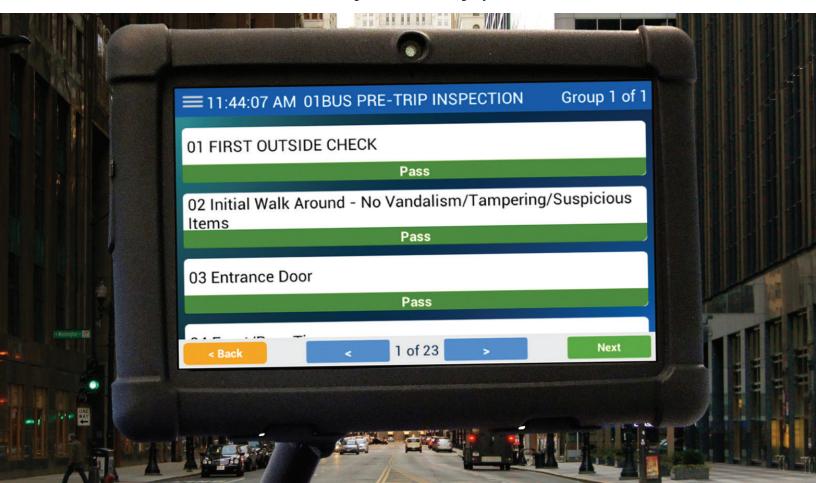

### **Complete Inspections Quickly**

Inspections managed from in-cab tablets connect seamlessly to your fleet software. Less paperwork translates to a smoother inspection process.

### **Reduce Inspection Errors**

Forms require cells to be completed before the inspection can be completed, delivering less missing information and opportunities for errors.

### **Intuitive Inspection Reporting**

Tablet based reporting mimics many other smart device functionality, making it easy for substitute and new drivers to complete inspections without supervisor support.