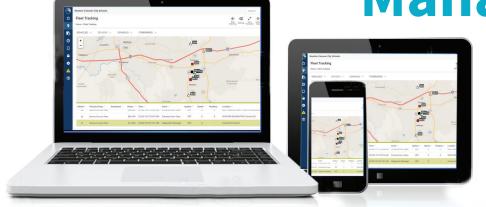

# SMARTER FLEET Management

Synovia's real time reporting adds another layer of technology that can save money, improve service and enhance safety.

Technology that delivers real-time performance information including smarter reporting, tracking stolen assets and geo-fences to keep you informed.

### **Improved Fleet Reporting**

Ensure peak efficiency with detailed safety data points like speeding, harsh braking/turning or any other kind of aggressive driving. Powerful metrics for lowering fuel costs by slashing excessive idling.